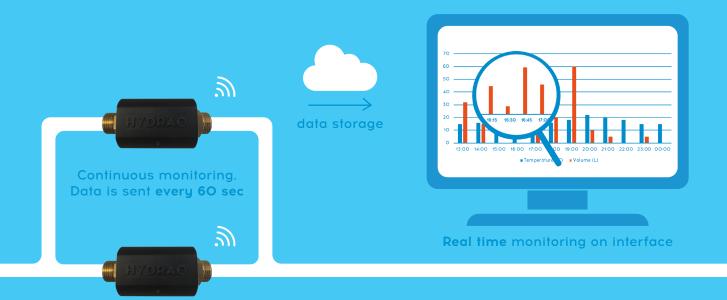

## How does it work?

Follow up several parameters with HYDRAO Meter and analyze what is happening in your building in real time. You can also set-up alerts for leaks.

| Specifications                   |                                                                                                                  |
|----------------------------------|------------------------------------------------------------------------------------------------------------------|
| Flow range (L/min)               | 2,5 - 25                                                                                                         |
| Flow measurement accuracy        | 10 %                                                                                                             |
| Temperature range (°C)           | 10 - 50                                                                                                          |
| Temperature measurement accuracy | ± 0,1 °C                                                                                                         |
| Connectivity                     | Wireless using Sigfox                                                                                            |
| Frequency Band (MHz)             | 868 (EU) & 902 (US)                                                                                              |
| Distance range (open field in m) | 1000                                                                                                             |
| Pipe connection dimensions       | ½' (15 x 21) and ¾' (20 x 27)                                                                                    |
| Casing dimensions (mm)           | 110 x 50 x 50                                                                                                    |
| Power                            | From the water flow (or optionnaly plugged on)                                                                   |
| Energy storage                   | Can be added if needed                                                                                           |
| Data transmission                | Water flow and volume are sent every<br>60 seconds. Temperature is measured and<br>sent 10 seconds after startup |
| Lifetime                         | 10 years                                                                                                         |