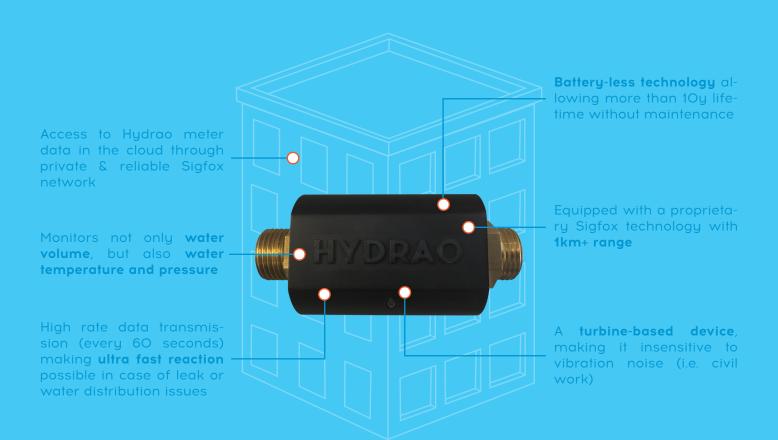

## HYDRAO METER

Revolutionary wireless water network surveillance & monitoring solution

Allows continuous transmission and real time leak detection with unlimited lifetime, as the power comes from the water!

Prevents leaks

Monitors volume, temperature and water pressure

1000m+ range

Batteru-less

## HYDRAO METER