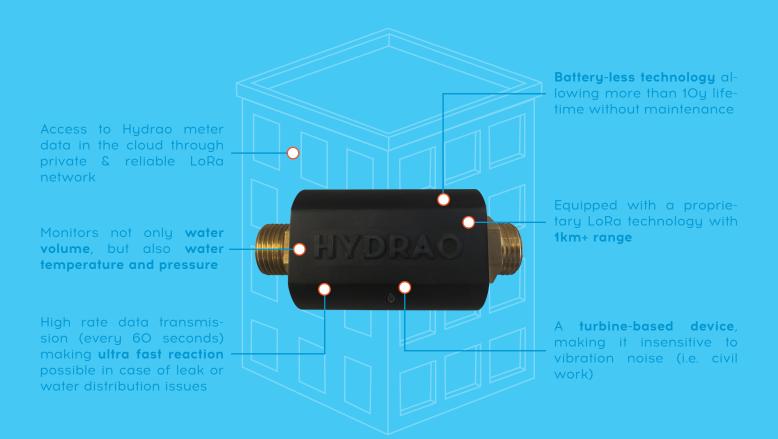

## HYDRAO METER

Revolutionary wireless water network surveillance & monitoring solution

Allows continuous transmission and real time leak detection with unlimited lifetime, as the power comes from the water!

Prevents leaks

Monitors volume, temperature and water pressure

1000m+ range

Battery-less

## How does it work?

Follow up several parameters with HYDRAO Meter and analyze what is happening in your building in real time. You can also set-up alerts for leaks.

| Specifications                   |                                                                                                                  |
|----------------------------------|------------------------------------------------------------------------------------------------------------------|
| Flow range (L/min)               | 2,5 - 25                                                                                                         |
| Flow measurement accuracy        | 10 %                                                                                                             |
| Temperature range (°C)           | 10 - 50                                                                                                          |
| Temperature measurement accuracy | ± O,1 °C                                                                                                         |
| Connectivity                     | Wireless using LoRa                                                                                              |
| Frequency Band (MHz)             | 868 (EU) & 915 (US)                                                                                              |
| Distance range (open field in m) | 1000                                                                                                             |
| Pipe connection dimensions       | ½′ (15 x 21) and ¾′ (20 x 27)                                                                                    |
| Casing dimensions (mm)           | 110 x 50 x 50                                                                                                    |
| Power                            | From the water flow (or optionnaly plugged on)                                                                   |
| Energy storage                   | Can be added if needed                                                                                           |
| Data transmission                | Water flow and volume are sent every<br>60 seconds. Temperature is measured and<br>sent 10 seconds after startup |
| Lifetime                         | 10 years                                                                                                         |