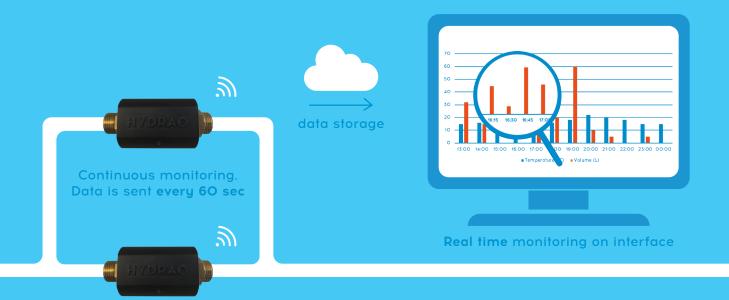

## How does it work?

Follow up several parameters with HYDRAO Meter and analyze what is happening in your building in real time. You can also set-up alerts for leaks.

| Specifications                   |                                                                                                                  |
|----------------------------------|------------------------------------------------------------------------------------------------------------------|
| Flow range (L/min)               | 2,5 - 25                                                                                                         |
| Flow measurement accuracy        | 10 %                                                                                                             |
| Temperature range (°C)           | 10 - 50                                                                                                          |
| Temperature measurement accuracy | ± O,1 °C                                                                                                         |
| Connectivity                     | Wireless using LoRa                                                                                              |
| Frequency Band (MHz)             | 868 (EU) & 915 (US)                                                                                              |
| Distance range (open field in m) | 1000                                                                                                             |
| Pipe connection dimensions       | ½′ (15 x 21) and ¾′ (20 x 27)                                                                                    |
| Casing dimensions (mm)           | 110 x 50 x 50                                                                                                    |
| Power                            | From the water flow (or optionnaly plugged on)                                                                   |
| Energy storage                   | Can be added if needed                                                                                           |
| Data transmission                | Water flow and volume are sent every<br>60 seconds. Temperature is measured and<br>sent 10 seconds after startup |
| Lifetime                         | 10 years                                                                                                         |